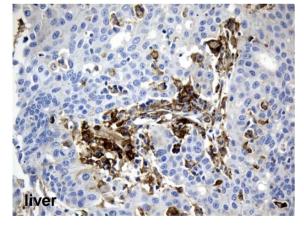

#### Mouse mAb

High sensitivity for native epitopes

Positive staining of human liver carcinoma cells by PD-L1 mouse mAb (Cat#UM800120)