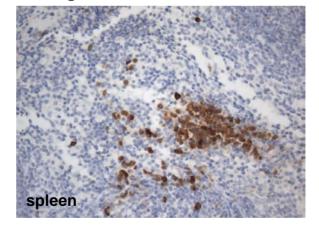

#### Rabbit mAb

A great tool for mouse model

Positive staining of mouse APC immune cells by PD-L1 rabbit mAb (Cat#TA591004)

For more information, please visit

https://www.origene.com/services/antibody-development