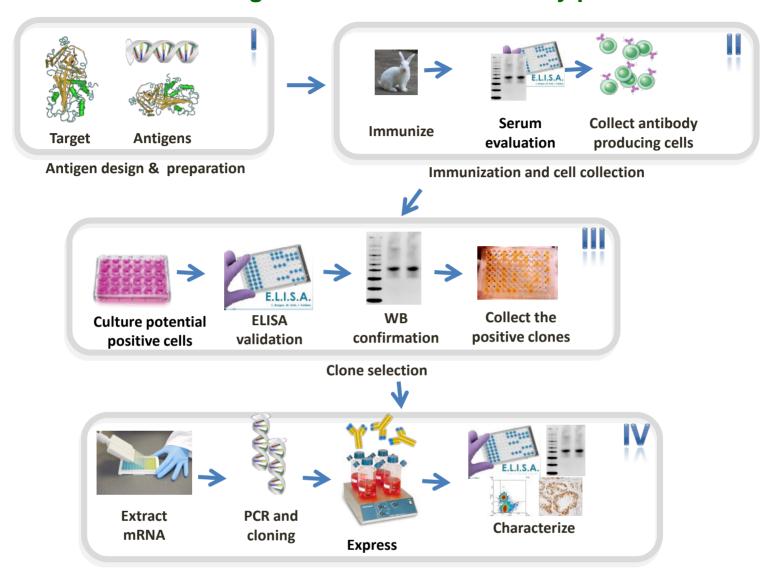

## \* Rabbit B cell cloning and recombinant antibody production

Recombinant antibody production and characterization